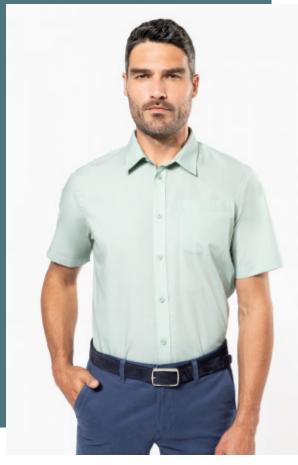

## Ace > Short-sleeved shirt

Made from polycotton for easy care.

Resistance and style.

Available in 29 colourways.

65% polyester / 35% cotton poplin. Easy-care fabric. Cut-away boned collar. Matching buttons. Mitred chest pocket on left side. Double back yoke. Felled seams. Twin needle finishing. 1 spare button. Rounded bottom hem.